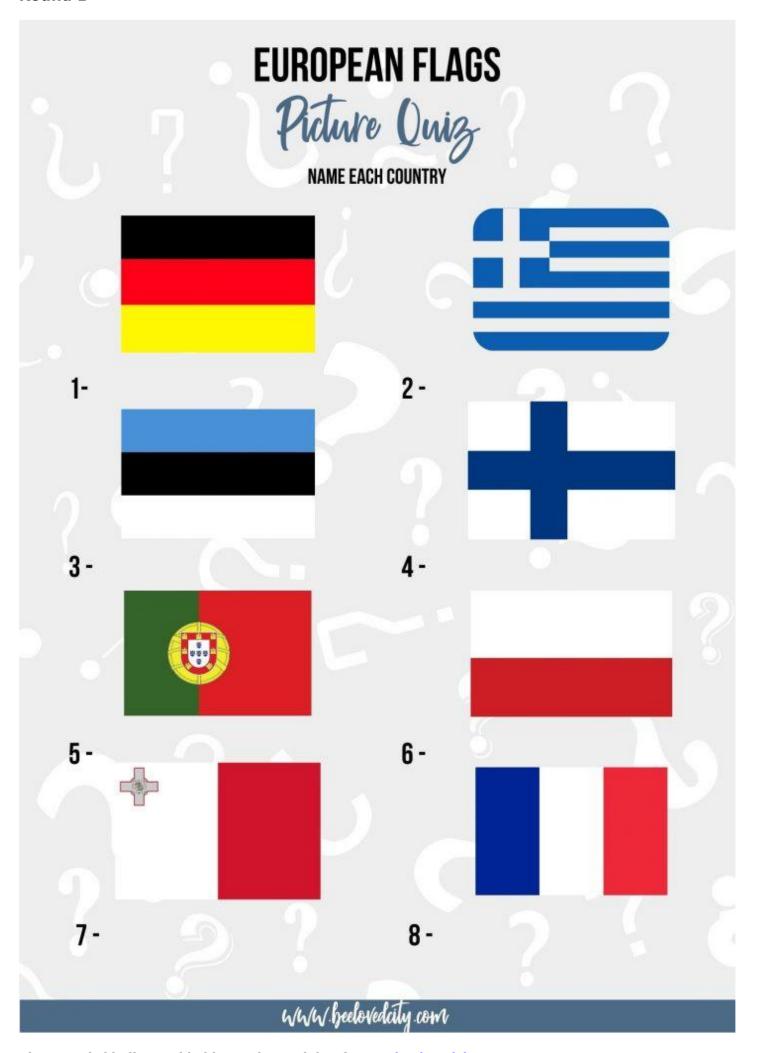

### **Answers to quiz 31-33**

Round 1 - Flags

1 Germany 2 Greece 3 Estonia 4 Finland 5 Portugal 6 Poland 7 Malta 8 France