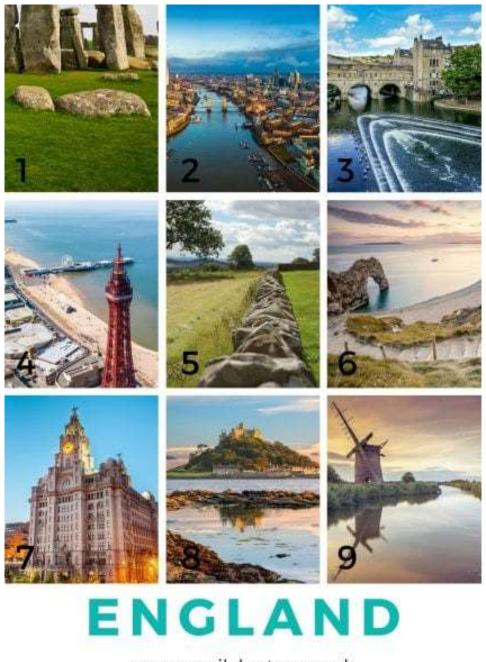

# Round 1 A

Pictures 1, 5, 6, 8 & 9 name the specific place, 9 being a general area, 2, 3, 4,5 & 7 name the place/town/city

www.emilyluxton.co.uk

Round 1 B - Name these US cities

www.emilyluxton.co.uk

#### **Round 1a** – Pictures from England

1, 5, 6, 8 & 9 name the specific place, 9 name the general area, 2, 3, 4,5 & 7 name the place/ town/city

1 Stonehenge 4 Blackpool 7 Liverpool

2 London 5 Hadrian's Wall 8 St. Michaels Mount

3 Bath 6 Durdle Door 9 Norfolk Broads

Round 1b - US Cities

1 New York 4 Los Angeles 7 Miami

2 Chicago 5 Washington DC 8 Las Vegas

3 San Francisco 6 New Orleans 9 Seattle